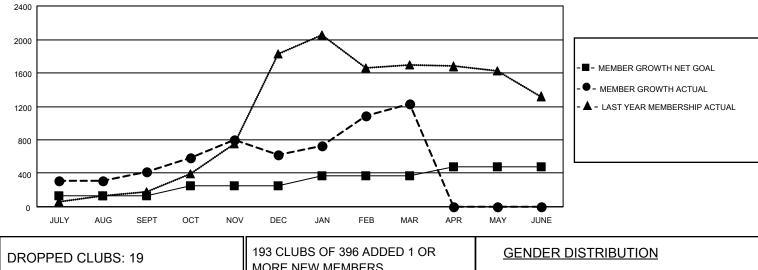

## GAT MONTHLY MEMBERSHIP PROGRESS REPORT

**Multiple District 305** 

Results as of: 3/31/2022

LOCATION: PAKISTAN

| Clubs                 |               |           |               | Members               |                           |                         |                                                    |
|-----------------------|---------------|-----------|---------------|-----------------------|---------------------------|-------------------------|----------------------------------------------------|
| RESULTS FOR 2021-2022 |               |           |               | RESULTS FOR 2021-2022 |                           |                         |                                                    |
| QUARTER               | NEW CLUB GOAL | NEW CLUBS | DROPPED CLUBS | QUARTER               | MEMBER GROWTH NET<br>GOAL | MEMBER GROWTH<br>ACTUAL | DROPPED<br>MEMBERS ACTUAL<br>(including transfers) |
| JULY/AUG/SEPT         | 14            | 20        | 10            | JULY/AUG/SE           | PT 135                    | 627                     | 183                                                |
| OCT/NOV/DEC           | 15            | 12        | 7             | OCT/NOV/DEC           | c 120                     | 694                     | 463                                                |
| JAN/FEB/MAR           | 6             | 18        | 2             | JAN/FEB/MAR           | 110                       | 820                     | 140                                                |
| APR/MAY/JUNE          | 10            | 0         | 0             | APR/MAY/JUN           | IE 115                    | 0                       | 0                                                  |

- - CURRENT YEAR GOALS FOR NEW CLUBS
- - CURRENT YEAR ACTUAL NEW CLUBS
- ▲ LAST YEAR ACTUAL NEW CLUBS

GOALS AND ACTUAL MEMBERS CUMULATIVE

| DROPPED MEMBERSFEMALE2,145 (23.50%)DECEASED16NON BINARY0 (0.00%)CLUB CANCELLED213PREFER NOT TO ANSWER0 (0.00%)OTHER557CLICK HERE FOR CUMULATIVETOTAL FAMILY UNIT MEMBERS7,499TOTAL786MEMBERSHIP DATAFAMILY MEMBERS PAYING HALF5,723 | DROFFED GLOBS. 19 |     | MORE NEW MEMBERS          | MALE                              | 6,981 (76.50%) |
|-------------------------------------------------------------------------------------------------------------------------------------------------------------------------------------------------------------------------------------|-------------------|-----|---------------------------|-----------------------------------|----------------|
| CLUB CANCELLED   213     OTHER   557     TOTAL   786                                                                                                                                                                                | DROPPED MEMBERS   |     |                           |                                   |                |
| OTHER 557   TOTAL 786     CLICK HERE FOR CUMULATIVE<br>MEMBERSHIP DATA TOTAL FAMILY UNIT MEMBERS 7,499   FAMILY MEMBERS PAYING HALF 5,723                                                                                           | DECEASED          | 16  |                           | PREFER NOT TO ANSWER              | 0 (0.00%)      |
| FAMILY MEMBERS PAYING HALF 5,723                                                                                                                                                                                                    |                   |     | CLICK HERE FOR CUMULATIVE | TOTAL FAMILY UNIT MEMBERS         | 7,499          |
|                                                                                                                                                                                                                                     | TOTAL             | 786 | MEMBERSHIP DATA           | FAMILY MEMBERS PAYING HAL<br>DUES | F 5,723        |