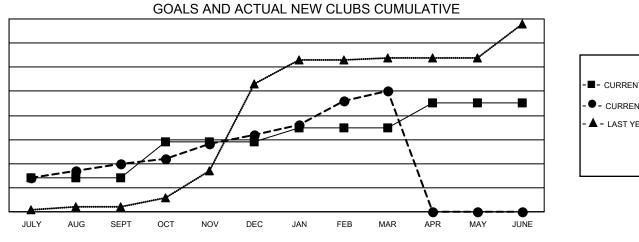

## GAT MONTHLY MEMBERSHIP PROGRESS REPORT

**Multiple District 305** 

Results as of: 3/31/2022

LOCATION: PAKISTAN

| Clubs                 |               |           |               | Members               |                           |                         |                                                    |
|-----------------------|---------------|-----------|---------------|-----------------------|---------------------------|-------------------------|----------------------------------------------------|
| RESULTS FOR 2021-2022 |               |           |               | RESULTS FOR 2021-2022 |                           |                         |                                                    |
| QUARTER               | NEW CLUB GOAL | NEW CLUBS | DROPPED CLUBS | QUARTER               | MEMBER GROWTH NET<br>GOAL | MEMBER GROWTH<br>ACTUAL | DROPPED<br>MEMBERS ACTUAL<br>(including transfers) |
| JULY/AUG/SEPT         | 14            | 20        | 10            | JULY/AUG/SE           | PT 135                    | 627                     | 183                                                |
| OCT/NOV/DEC           | 15            | 12        | 7             | OCT/NOV/DEC           | c 120                     | 694                     | 463                                                |
| JAN/FEB/MAR           | 6             | 18        | 2             | JAN/FEB/MAR           | 110                       | 820                     | 140                                                |
| APR/MAY/JUNE          | 10            | 0         | 0             | APR/MAY/JUN           | IE 115                    | 0                       | 0                                                  |

- - CURRENT YEAR GOALS FOR NEW CLUBS
- - CURRENT YEAR ACTUAL NEW CLUBS
- ▲ LAST YEAR ACTUAL NEW CLUBS

GOALS AND ACTUAL MEMBERS CUMULATIVE

| DROPPED MEMBERSFEMALE2,145 (23.50%)DECEASED16NON BINARY0 (0.00%)CLUB CANCELLED213PREFER NOT TO ANSWER0 (0.00%)OTHER557CLICK HERE FOR CUMULATIVETOTAL FAMILY UNIT MEMBERS7,499TOTAL786MEMBERSHIP DATAFAMILY MEMBERS PAYING HALF5,723 | DROFFED GLOBS. 19 |     | MORE NEW MEMBERS          | MALE                              | 6,981 (76.50%) |
|-------------------------------------------------------------------------------------------------------------------------------------------------------------------------------------------------------------------------------------|-------------------|-----|---------------------------|-----------------------------------|----------------|
| CLUB CANCELLED   213     OTHER   557     TOTAL   786                                                                                                                                                                                | DROPPED MEMBERS   |     |                           |                                   |                |
| OTHER 557   TOTAL 786     CLICK HERE FOR CUMULATIVE<br>MEMBERSHIP DATA TOTAL FAMILY UNIT MEMBERS 7,499   FAMILY MEMBERS PAYING HALF 5,723                                                                                           | DECEASED          | 16  |                           | PREFER NOT TO ANSWER              | 0 (0.00%)      |
| FAMILY MEMBERS PAYING HALF 5,723                                                                                                                                                                                                    |                   |     | CLICK HERE FOR CUMULATIVE | TOTAL FAMILY UNIT MEMBERS         | 7,499          |
|                                                                                                                                                                                                                                     | TOTAL             | 786 | MEMBERSHIP DATA           | FAMILY MEMBERS PAYING HAL<br>DUES | F 5,723        |